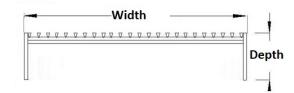

## **Specifications**

|            | Width       | Depth       | Length      |  |
|------------|-------------|-------------|-------------|--|
| Grate only | As required | As required | As required |  |