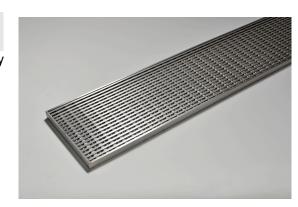

## Grate-MTS Custom grate only

## **Product Description**

Custom 304 stainless steel or 316 stainless steel Custom grate only

Made to any width, depth and length

Maximum 1500mm long in one piece

Available with a , 2mm wire x 5mm gap, 3mm wire x 5mm gap, 5mm wire x 5mm gap and 5mm wire x 5mm gap Grate Grip slip resistant dimple finish

Available in Load Class A, B, C and D.