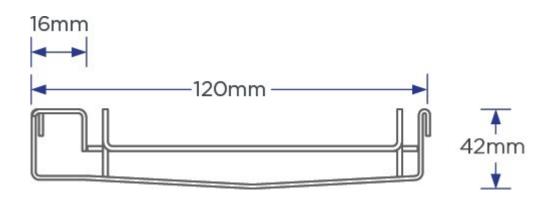

## 120SCSTii40MTL **Shower Screen Support Grate + Channel**

Shower Screen Position + Dimensions Choose Right OR Left Screen Position to Suit Requirements

| 1. RIGHT POSITION<br>SHOWER SCREEN | Total Length  mm          |
|------------------------------------|---------------------------|
| Required Outlet Size               | Outlet Position           |
| 76mm* 89mm                         | OUTLET mm                 |
| * Only suitable with DN80 riser    |                           |
|                                    | Screen Support Length  mm |