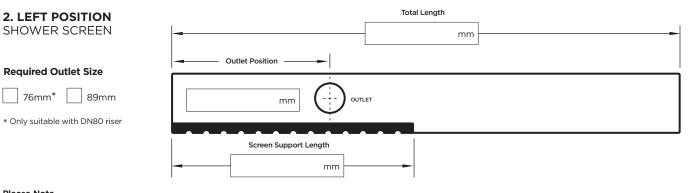

## 120SCSTii40MTL **Shower Screen Support Grate + Channel**

Shower Screen Position + Dimensions Choose Right OR Left Screen Position to Suit Requirements

| 1. RIGHT POSITION<br>SHOWER SCREEN | Total Length  mm          |
|------------------------------------|---------------------------|
| Required Outlet Size               | Outlet Position           |
| 76mm* 89mm                         | OUTLET mm                 |
| * Only suitable with DN80 riser    |                           |
|                                    | Screen Support Length  mm |