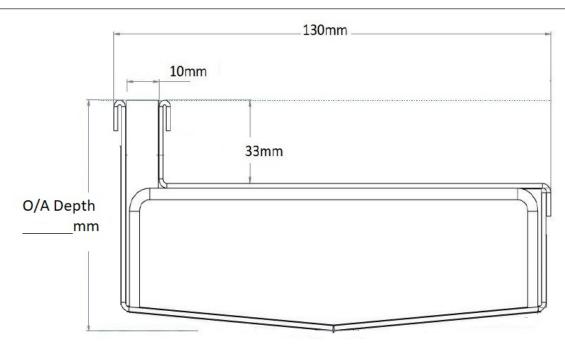

## 130SDi-Single

Single slot drain with access points above each outlet

| Outlet Size |      |  |      |  |      |  |
|-------------|------|--|------|--|------|--|
|             | 38mm |  | 44mm |  | 51mm |  |
|             | 63mm |  | 76mm |  | 89mm |  |

SQ100Ti33DN80 floor wastes to sit above each outlet. Floor waste suits up to a 25mm tile/ stone.

**NOTE:** See AS3500 standard & local regulator for specific outlet/drain requirements. Channels over 3000mm are supplied in multiple sections with joiner. Orders received after 11am are processed next working day. +/- 2mm tolerance on dimensions.