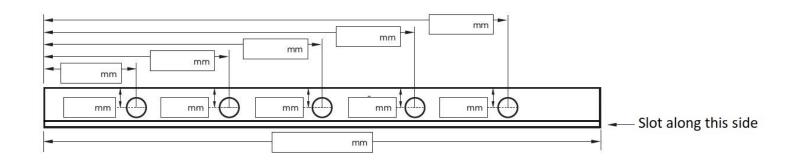

## 130SDi-Single

Single slot drain with access points above each outlet

| Outlet Size |      |  |      |  |      |  |
|-------------|------|--|------|--|------|--|
|             | 38mm |  | 44mm |  | 51mm |  |
|             | 63mm |  | 76mm |  | 89mm |  |

SQ100Ti33DN80 floor wastes to sit above each outlet. Floor waste suits up to a 25mm tile/ stone.

**NOTE:** See AS3500 standard & local regulator for specific outlet/drain requirements. Channels over 3000mm are supplied in multiple sections with joiner. Orders received after 11am are processed next working day. +/- 2mm tolerance on dimensions.