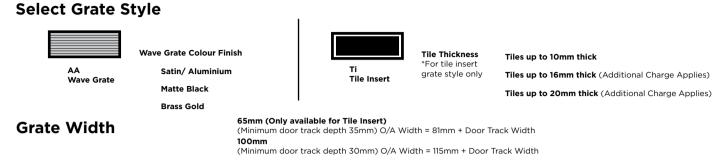

# AA Wave Grate & Ti Tile Insert Grate Styles

### **Required Outlet Size**

| 65 & 100mm Grates | 32mm | 38mm | 44mm | 51mm |
|-------------------|------|------|------|------|
| 100mm Grates only | 63mm | 76mm | 89mm |      |

**Optional Components** (Additional Charges Apply)