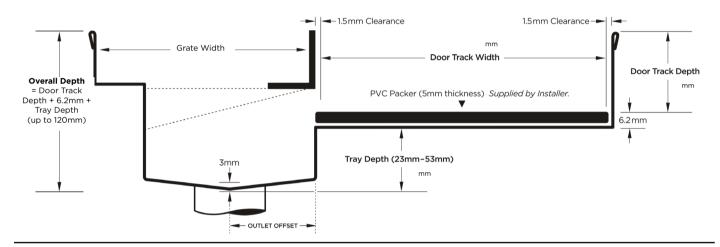

## Order and Quote Form

# **Premium Threshold - With Sill Only**



# AA Wave Grate & Ti Tile Insert Grate Styles



### **Channel + Door Track Dimensions**



### **Length + Outlet Requirements**

Please include drainage length and all required outlets.

# Overall Length DOOR TRACK SPACE outlet offset outlet position mm mm

### **Required Outlet Size**

| 65 & 100mm Grates | 32mm | 38mm | 44mm | 51mm |
|-------------------|------|------|------|------|
| 100mm Grates only | 63mm | 76mm | 89mm |      |

**Optional Components** (Additional Charges Apply)

Concrete Ties (17mm wide / 10mm hole, extend 30mm from base)

Stainless Steel Packer (5mm Thickness)

**Electropolishing** (recommended for installation in marine or pool area environments)

**Overflow Outlet** 

**PLEASE NOTE** Minimum channel length equals door track length plus 6mm. Grates longer than 1500mm and Tile Inserts longer than 1200mm are supplied in multiple sections. Channels 2950m