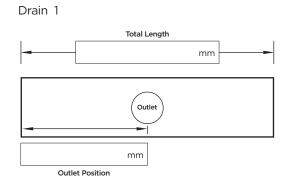

### Specify Drain Length / Outlet Position & Outlet Size

**Required Outlet Size** 

| 76mm |  | 89mm |
|------|--|------|
|------|--|------|