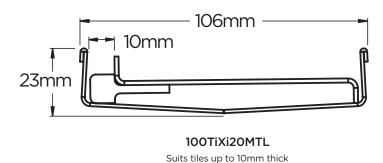

# **Made-to-Length**100TiXi20MTL > Single Slot Tile Insert

### **Tray and Tile Insert Profile**