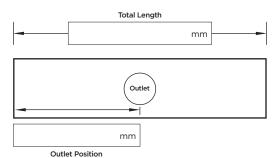

## Order and Quote Form

# **Made-to-Length**100TiXi20MTL > Single Slot Tile Insert



### **Tray and Tile Insert Profile**



### Specify Drain Length / Outlet Position & Outlet Size



**Required Outlet Size** 

| 76mm |  | 89mm |
|------|--|------|
|------|--|------|

#### Drain 2



**Required Outlet Size** 

| 76mm | 29mm |
|------|------|

#### **Please Note**

See AS3500 standard & local regulator for specific outlet and drainage requirements.
Stainless Steel Grade is 316 unless specified.

Made-to-Length (MTL) minimum charge of 800mm.

Tile Inserts longer than 1200mm are supplied in multiple sections. Channels are a maximum 3000mm in one piece, channels over 3000mm are supplied in multiple sections with joiner.

+/- 2mm tolerance on dimensions.

| Full Name    | Email Address | Email Address          |  |
|--------------|---------------|------------------------|--|
| Company Name | Order Number  | Stormtech Quote Number |  |
| Telephone    | Signature     |                        |  |
|              |               |                        |  |