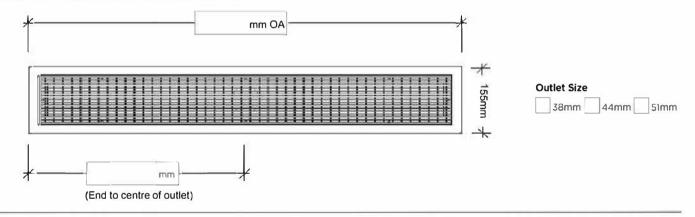

## Order / Quote Form

## Specify Size, Outlet and Profile Required

## **Please Note**

- Refer to both AS3500 standard, and your local regulator for any specific outlet or drain requirements.
- Stainless Steel Grade is 316 marine grade
- The o/a length is from end of flange to end of flange
- The outlet position is taken from the the end of the flange to the centre of the outlet
- 10 Working day manufacture time