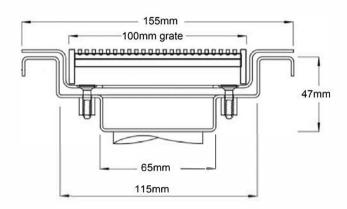

## Vinyl Clamp (VC100-45)

## **Please Note**

- Refer to both AS3500 standard, and your local regulator for any specific outlet or drain requirements.
- Stainless Steel Grade is 316 marine grade
- The o/a length is from end of flange to end of flange
- The outlet position is taken from the the end of the flange to the centre of the outlet
- 10 Working day manufacture time