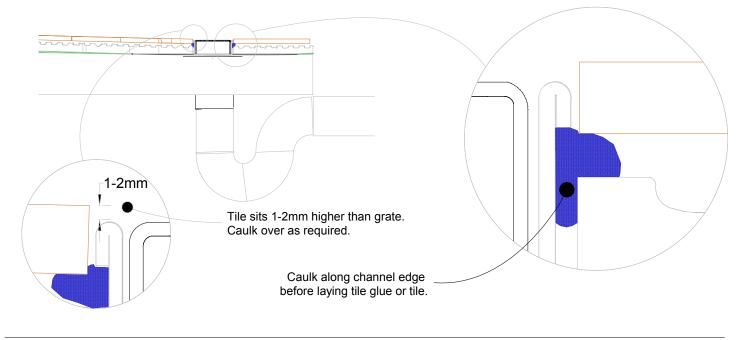

## 100i20 MTL & CO Bathroom For 100ARi20MTL, 100ARiCO20, 100MNDi20MTL, 100MNDiCO20, Stormtech 100PSi20MTL, 100PSi20CO, 100TRi20MTL, 100TRiCO20, 100PSSi20MTL, 100PASi20MTL NOTE, refer to AS3500 for specific outlet pipe sizes related to your specific Fal installation. Grate Channel Rebate for channel Tile cement (glue) Tile DN100 outlet Outlet extender Flange Waterproofing substrate Trap