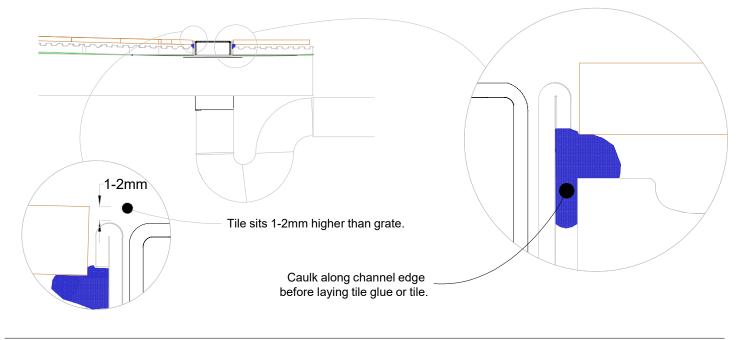

NOTE, this method requires the channel system to be ABOVE and SEPARATE from the WATERPROOFING.

Copyright 1989-2020 Stormtech Pty Ltd

This drawing is the intellectural property of STORMTECH Pty Ltd. Drawings are not to scale. Use dimensions shown. Patent number: 733361 Subject to change without notice e info@stormtech.com.au, w www.stormtech.com.au