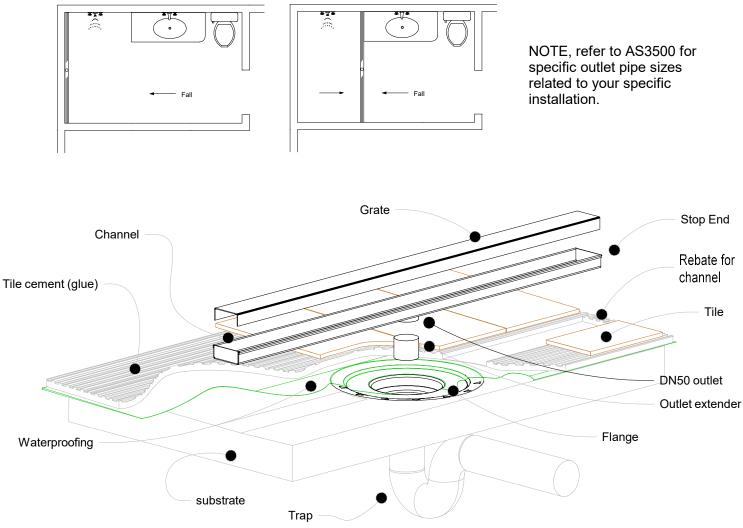

## 65i25MTL Bathroom

For 65ARi25MTL, 65ARiCO25, 65MNDi25MTL, 65MNDiCO25MTL, 65MNDiCO25, 65PHi25MTL 65PHi25MTL, 65PSi25CO, 65PSi25MTL, 65PSiCO25, 65TRi25MTL, 65FTi25MTL and 65TRiCO25, 65PPSi25MTL, PASi25MTL.

NOTE, this method requires the channel system to be ABOVE and SEPARATE from the WATERPROOFING.

Copyright 1989-2020 Stormtech Pty Ltd

This drawing is the intellectural property of STORMTECH Pty Ltd. Drawings are not to scale. Use dimensions shown. Patent number: 733361 Subject to change without notice e info@stormtech.com.au, w www.stormtech.com.au