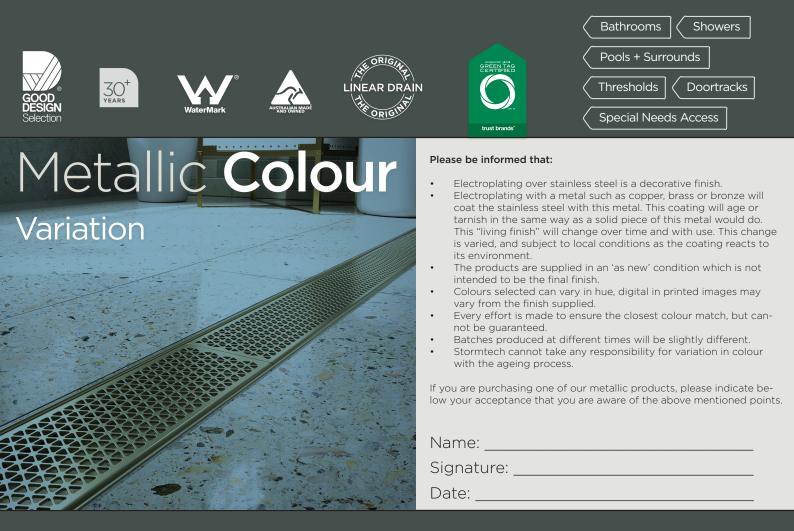

## / year Warranty **EXTERIOR & WET AREA FINISHES : Brass, Bronze & Copper**

Stomtech offer a 7 year warranty on unlacquered aged finishes - bearing in mind that these finishes are designed to age naturally as real brass or copper will - tarnishing, dullening over time and gradually becoming darker where not handled, lightening where handled more and verdi gris where salts (from air, hands or products) are left to settle.

The base metal is recommended to be stainless or brass. If the base metal is mild steel or aluminium, the finish must be clearly specified & instructed on Purchase orders as "Duplex". Note: some aluminium profiles may be exempt & unsuitable for warranty of plating.

Stormtech warrant the integrity of the electroplated layers of nickel and brass which are electrochemically bonded to the stainless steel. Any bronze patina will be affected over time due to constant wear from hands. In high wear areas the patina will lighten slightly, and in areas which are untouched, the patina will dull somewhat. We do not warrant against mechanical damage. (This includes harsh abrasives, scotchbrite or similar products which should not be used). Should a claim arise within the warranty period, Stormtech would undertake to replate upon return to our premises.