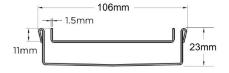

#### SPECIFICATIONS + DIMENSIONS

Channel Width 106mm
Channel Depth 23mm
Length(s) As Required

**Outlet Size** DN40, DN50, DN65, DN80, DN100