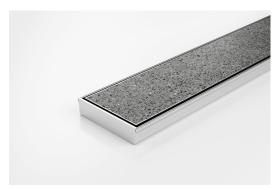

## **Tile Insert Drain**

The 100Tii20 is a Tile Insert Drain manufactured from 1.5mm thick 316 marine grade stainless steel.

Suitable for tiles up to 10mm thick.

The maximum length of the tile insert will be 1200mm in one piece, channels longer than 1200mm will have inserts in multiple equal sections

Code 100Tii20MTL

Range 100

Grate Style Ti

Category Made-to-Length

**Channel Material Stainless Steel** 

Steel Grade 316

Grates longer than 1500mm supplied in sections. Tile Inserts longer than 1200mm supplied in sections. Channels over 3000mm supplied in sections with joiner. +/-2mm tolerance on dimensions.