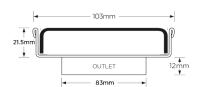

### **SPECIFICATIONS + DIMENSIONS**

Channel Width104mmChannel Depth22mmLength(s)104mmOutlet SizeDN100