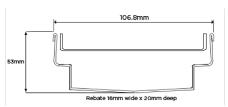

#### **SPECIFICATIONS + DIMENSIONS**

Channel Width 107mm
Channel Depth 53mm
Length(s) As Required

Outlet Size DN40, DN50, DN65, DN80