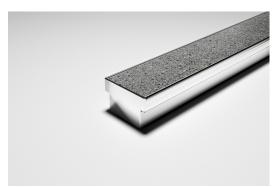

## **Linear Drain**

With a channel manufactured from sustainably sourced 316 marine grade stainless steel for durability, hygiene and luxurious visual appeal. This drainage is made to specified length with specified outlet position, featuring a sleek tile insert for seamless integration with tiled floors. Suits tiles up to 10mm thick.